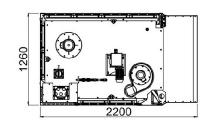

## Rack ovens - INSPIRE

| DATA SHEET                             |                                                                                                                                                                                                                                                                                                                                                                                             |
|----------------------------------------|---------------------------------------------------------------------------------------------------------------------------------------------------------------------------------------------------------------------------------------------------------------------------------------------------------------------------------------------------------------------------------------------|
| External dimensions                    | mm 1260x2160x2415                                                                                                                                                                                                                                                                                                                                                                           |
| Structure                              | Robust and masterful construction in AISI 430 stainless steel material internally and externally. Burning chamber in AISI 310 and 321 stainless steel. Insulation thickness 120mm with high thermal insulation mat. Adjustable door hinges. Oven base thickness 30mm. Large amount of steam production. Efficient and uniform air circulation over the entire height of the baking chamber. |
| Tray size                              | mm 600x400<br>mm 500x700<br>mm 450x650<br>mm 460x660<br>mm 400x800                                                                                                                                                                                                                                                                                                                          |
| n° of trays                            | 18                                                                                                                                                                                                                                                                                                                                                                                          |
| Distance between trays                 | 81 mm                                                                                                                                                                                                                                                                                                                                                                                       |
| Max rack height for oven with platform | 1645 mm                                                                                                                                                                                                                                                                                                                                                                                     |
| Thermal power                          | 45.000 Kcal/h 36 Kw                                                                                                                                                                                                                                                                                                                                                                         |
| Baking surface                         | 4,32 sqm                                                                                                                                                                                                                                                                                                                                                                                    |
| Total weight                           | 950 Kg                                                                                                                                                                                                                                                                                                                                                                                      |
| Steam volume                           | 400 mc/h                                                                                                                                                                                                                                                                                                                                                                                    |
| Maximum operating temperature          | 300°C                                                                                                                                                                                                                                                                                                                                                                                       |
| Internal light                         | n.2 halogen lamps                                                                                                                                                                                                                                                                                                                                                                           |
| Water inlet diamiter                   | 1/2"                                                                                                                                                                                                                                                                                                                                                                                        |
| Steam outlet diameter                  | 180 mm                                                                                                                                                                                                                                                                                                                                                                                      |
| Chimney diameter                       | 197 mm                                                                                                                                                                                                                                                                                                                                                                                      |
| Water drain diameter                   | 3/4"                                                                                                                                                                                                                                                                                                                                                                                        |
| Min - Max flow Natural Gas (G20)       | 2.3 ~ 5.8 Nmc/h                                                                                                                                                                                                                                                                                                                                                                             |
| Temperature sensor                     | Thermocouple J                                                                                                                                                                                                                                                                                                                                                                              |
| Controller                             | With touch screen front panel of 7"                                                                                                                                                                                                                                                                                                                                                         |
| Power supply Voltage                   | 3/N - 400V 50Hz                                                                                                                                                                                                                                                                                                                                                                             |
| Absorbed Current                       | 4,7A                                                                                                                                                                                                                                                                                                                                                                                        |
| Absorbed Power                         | 1,7 Kw                                                                                                                                                                                                                                                                                                                                                                                      |