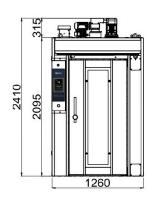

## Rack ovens - INSPIRE

| DATA SHEET                             |                                                                                                                                                                                                                                                                                                                                                                                             |
|----------------------------------------|---------------------------------------------------------------------------------------------------------------------------------------------------------------------------------------------------------------------------------------------------------------------------------------------------------------------------------------------------------------------------------------------|
| External dimensions                    | mm 1260x2160x2415                                                                                                                                                                                                                                                                                                                                                                           |
| Structure                              | Robust and masterful construction in AISI 430 stainless steel material internally and externally. Burning chamber in AISI 310 and 321 stainless steel. Insulation thickness 120mm with high thermal insulation mat. Adjustable door hinges. Oven base thickness 30mm. Large amount of steam production. Efficient and uniform air circulation over the entire height of the baking chamber. |
| Tray size                              | mm 600x400<br>mm 500x700<br>mm 450x650<br>mm 460x660<br>mm 400x800                                                                                                                                                                                                                                                                                                                          |
| n° of trays                            | 18                                                                                                                                                                                                                                                                                                                                                                                          |
| Distance between trays                 | 81 mm                                                                                                                                                                                                                                                                                                                                                                                       |
| Max rack height for oven with platform | 1645 mm                                                                                                                                                                                                                                                                                                                                                                                     |
| Thermal power                          | 45.000 Kcal/h 36 Kw                                                                                                                                                                                                                                                                                                                                                                         |
| Baking surface                         | 4,32 sqm                                                                                                                                                                                                                                                                                                                                                                                    |
| Total weight                           | 950 Kg                                                                                                                                                                                                                                                                                                                                                                                      |
| Steam volume                           | 400 mc/h                                                                                                                                                                                                                                                                                                                                                                                    |
| Maximum operating temperature          | 300°C                                                                                                                                                                                                                                                                                                                                                                                       |
| Internal light                         | n.2 halogen lamps                                                                                                                                                                                                                                                                                                                                                                           |
| Water inlet diamiter                   | 1/2"                                                                                                                                                                                                                                                                                                                                                                                        |
| Steam outlet diameter                  | 180 mm                                                                                                                                                                                                                                                                                                                                                                                      |
| Chimney diameter                       | 197 mm                                                                                                                                                                                                                                                                                                                                                                                      |
| Water drain diameter                   | 3/4"                                                                                                                                                                                                                                                                                                                                                                                        |
| Min - Max flow Natural Gas (G20)       | 2.3 ~ 5.8 Nmc/h                                                                                                                                                                                                                                                                                                                                                                             |
| Temperature sensor                     | Thermocouple J                                                                                                                                                                                                                                                                                                                                                                              |
| Controller                             | With touch screen front panel of 7"                                                                                                                                                                                                                                                                                                                                                         |
| Power supply Voltage                   | 3/N - 400V 50Hz                                                                                                                                                                                                                                                                                                                                                                             |
| Absorbed Current                       | 4,7A                                                                                                                                                                                                                                                                                                                                                                                        |
| Absorbed Power                         | 1,7 Kw                                                                                                                                                                                                                                                                                                                                                                                      |