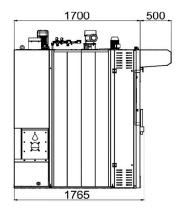

## Rack ovens - INSPIRE

| DATA SHEET                             |                                                                                                                                                                                                                                                                                                                                                                                             |
|----------------------------------------|---------------------------------------------------------------------------------------------------------------------------------------------------------------------------------------------------------------------------------------------------------------------------------------------------------------------------------------------------------------------------------------------|
| External dimensions                    | mm 1260x2160x2415                                                                                                                                                                                                                                                                                                                                                                           |
| Structure                              | Robust and masterful construction in AISI 430 stainless steel material internally and externally. Burning chamber in AISI 310 and 321 stainless steel. Insulation thickness 120mm with high thermal insulation mat. Adjustable door hinges. Oven base thickness 30mm. Large amount of steam production. Efficient and uniform air circulation over the entire height of the baking chamber. |
| Tray size                              | mm 600x400<br>mm 500x700<br>mm 450x650<br>mm 460x660<br>mm 400x800                                                                                                                                                                                                                                                                                                                          |
| n° of trays                            | 18                                                                                                                                                                                                                                                                                                                                                                                          |
| Distance between trays                 | 81 mm                                                                                                                                                                                                                                                                                                                                                                                       |
| Max rack height for oven with platform | 1645 mm                                                                                                                                                                                                                                                                                                                                                                                     |
| Thermal power                          | 45.000 Kcal/h 36 Kw                                                                                                                                                                                                                                                                                                                                                                         |
| Baking surface                         | 4,32 sqm                                                                                                                                                                                                                                                                                                                                                                                    |
| Total weight                           | 950 Kg                                                                                                                                                                                                                                                                                                                                                                                      |
| Steam volume                           | 400 mc/h                                                                                                                                                                                                                                                                                                                                                                                    |
| Maximum operating temperature          | 300°C                                                                                                                                                                                                                                                                                                                                                                                       |
| Internal light                         | n.2 halogen lamps                                                                                                                                                                                                                                                                                                                                                                           |
| Water inlet diamiter                   | 1/2"                                                                                                                                                                                                                                                                                                                                                                                        |
| Steam outlet diameter                  | 180 mm                                                                                                                                                                                                                                                                                                                                                                                      |
| Chimney diameter                       | 197 mm                                                                                                                                                                                                                                                                                                                                                                                      |
| Water drain diameter                   | 3/4"                                                                                                                                                                                                                                                                                                                                                                                        |
| Min - Max flow Natural Gas (G20)       | 2.3 ~ 5.8 Nmc/h                                                                                                                                                                                                                                                                                                                                                                             |
| Temperature sensor                     | Thermocouple J                                                                                                                                                                                                                                                                                                                                                                              |
| Controller                             | With touch screen front panel of 7"                                                                                                                                                                                                                                                                                                                                                         |
| Power supply Voltage                   | 3/N - 400V 50Hz                                                                                                                                                                                                                                                                                                                                                                             |
| Absorbed Current                       | 4,7A                                                                                                                                                                                                                                                                                                                                                                                        |
| Absorbed Power                         | 1,7 Kw                                                                                                                                                                                                                                                                                                                                                                                      |