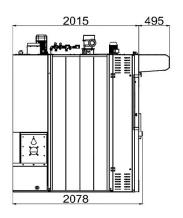

## Rack ovens - INSPIRE

| DATA SHEET                             |                                                                                                                                                                                                                                                                                                                                                                                              |
|----------------------------------------|----------------------------------------------------------------------------------------------------------------------------------------------------------------------------------------------------------------------------------------------------------------------------------------------------------------------------------------------------------------------------------------------|
| External dimensions                    | mm 1460x2200x2515                                                                                                                                                                                                                                                                                                                                                                            |
| Structure                              | Robust and masterful construction in AISI 430 stainless steel material internally and externally. Burning chamber in AISI 310 and 321 stainless steel. Insulation thickness 120mm with high thermal insulation mat. Adjustable door hinges. Oven base thickness 30mm. Large amount of steam production.  Efficient and uniform air circulation over the entire height of the baking chamber. |
| Tray size                              | mm 600x800                                                                                                                                                                                                                                                                                                                                                                                   |
| n° of trays                            | 18                                                                                                                                                                                                                                                                                                                                                                                           |
| Distance between trays                 | 87 mm                                                                                                                                                                                                                                                                                                                                                                                        |
| Max rack height for oven with platform | 1765 mm                                                                                                                                                                                                                                                                                                                                                                                      |
| Thermal power                          | 58.000 Kcal/h 60 Kw                                                                                                                                                                                                                                                                                                                                                                          |
| Baking surface                         | 8,64 sqm                                                                                                                                                                                                                                                                                                                                                                                     |
| Total weight                           | 1.250 Kg                                                                                                                                                                                                                                                                                                                                                                                     |
| Steam volume                           | 550 mc/h                                                                                                                                                                                                                                                                                                                                                                                     |
| Maximum operating temperature          | 300°C                                                                                                                                                                                                                                                                                                                                                                                        |
| Internal light                         | n.2 halogen lamps                                                                                                                                                                                                                                                                                                                                                                            |
| Water inlet diamiter                   | 1/2"                                                                                                                                                                                                                                                                                                                                                                                         |
| Steam outlet diameter                  | 180 mm                                                                                                                                                                                                                                                                                                                                                                                       |
| Chimney diameter                       | 197 mm                                                                                                                                                                                                                                                                                                                                                                                       |
| Water drain diameter                   | 3/4"                                                                                                                                                                                                                                                                                                                                                                                         |
| Min - Max flow Natural Gas (G20)       | 4.1 ~ 9.4 Nmc/h                                                                                                                                                                                                                                                                                                                                                                              |
| Temperature sensor                     | Thermocouple J                                                                                                                                                                                                                                                                                                                                                                               |
| Controller                             | With touch screen front panel of 7"                                                                                                                                                                                                                                                                                                                                                          |
| Power supply Voltage                   | 3/N - 400V 50Hz                                                                                                                                                                                                                                                                                                                                                                              |
| Absorbed Current                       | 6,7A                                                                                                                                                                                                                                                                                                                                                                                         |
| Absorbed Power                         | 2,5 Kw                                                                                                                                                                                                                                                                                                                                                                                       |