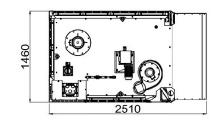

## Rack ovens - INSPIRE

| DATA SHEET                             |                                                                                                                                                                                                                                                                                                                                                                                              |
|----------------------------------------|----------------------------------------------------------------------------------------------------------------------------------------------------------------------------------------------------------------------------------------------------------------------------------------------------------------------------------------------------------------------------------------------|
| External dimensions                    | mm 1460x2200x2515                                                                                                                                                                                                                                                                                                                                                                            |
| Structure                              | Robust and masterful construction in AISI 430 stainless steel material internally and externally. Burning chamber in AISI 310 and 321 stainless steel. Insulation thickness 120mm with high thermal insulation mat. Adjustable door hinges. Oven base thickness 30mm. Large amount of steam production.  Efficient and uniform air circulation over the entire height of the baking chamber. |
| Tray size                              | mm 600x800                                                                                                                                                                                                                                                                                                                                                                                   |
| n° of trays                            | 18                                                                                                                                                                                                                                                                                                                                                                                           |
| Distance between trays                 | 87 mm                                                                                                                                                                                                                                                                                                                                                                                        |
| Max rack height for oven with platform | 1765 mm                                                                                                                                                                                                                                                                                                                                                                                      |
| Thermal power                          | 58.000 Kcal/h 60 Kw                                                                                                                                                                                                                                                                                                                                                                          |
| Baking surface                         | 8,64 sqm                                                                                                                                                                                                                                                                                                                                                                                     |
| Total weight                           | 1.250 Kg                                                                                                                                                                                                                                                                                                                                                                                     |
| Steam volume                           | 550 mc/h                                                                                                                                                                                                                                                                                                                                                                                     |
| Maximum operating temperature          | 300°C                                                                                                                                                                                                                                                                                                                                                                                        |
| Internal light                         | n.2 halogen lamps                                                                                                                                                                                                                                                                                                                                                                            |
| Water inlet diamiter                   | 1/2"                                                                                                                                                                                                                                                                                                                                                                                         |
| Steam outlet diameter                  | 180 mm                                                                                                                                                                                                                                                                                                                                                                                       |
| Chimney diameter                       | 197 mm                                                                                                                                                                                                                                                                                                                                                                                       |
| Water drain diameter                   | 3/4"                                                                                                                                                                                                                                                                                                                                                                                         |
| Min - Max flow Natural Gas (G20)       | 4.1 ~ 9.4 Nmc/h                                                                                                                                                                                                                                                                                                                                                                              |
| Temperature sensor                     | Thermocouple J                                                                                                                                                                                                                                                                                                                                                                               |
| Controller                             | With touch screen front panel of 7"                                                                                                                                                                                                                                                                                                                                                          |
| Power supply Voltage                   | 3/N - 400V 50Hz                                                                                                                                                                                                                                                                                                                                                                              |
| Absorbed Current                       | 6,7A                                                                                                                                                                                                                                                                                                                                                                                         |
| Absorbed Power                         | 2,5 Kw                                                                                                                                                                                                                                                                                                                                                                                       |