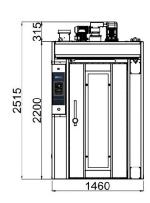

## Rack ovens - INSPIRE

| DATA SHEET                             |                                                                                                                                                                                                                                                                                                                                                                                              |
|----------------------------------------|----------------------------------------------------------------------------------------------------------------------------------------------------------------------------------------------------------------------------------------------------------------------------------------------------------------------------------------------------------------------------------------------|
| External dimensions                    | mm 1460x2200x2515                                                                                                                                                                                                                                                                                                                                                                            |
| Structure                              | Robust and masterful construction in AISI 430 stainless steel material internally and externally. Burning chamber in AISI 310 and 321 stainless steel. Insulation thickness 120mm with high thermal insulation mat. Adjustable door hinges. Oven base thickness 30mm. Large amount of steam production.  Efficient and uniform air circulation over the entire height of the baking chamber. |
| Tray size                              | mm 600x800                                                                                                                                                                                                                                                                                                                                                                                   |
| n° of trays                            | 18                                                                                                                                                                                                                                                                                                                                                                                           |
| Distance between trays                 | 87 mm                                                                                                                                                                                                                                                                                                                                                                                        |
| Max rack height for oven with platform | 1765 mm                                                                                                                                                                                                                                                                                                                                                                                      |
| Thermal power                          | 58.000 Kcal/h 60 Kw                                                                                                                                                                                                                                                                                                                                                                          |
| Baking surface                         | 8,64 sqm                                                                                                                                                                                                                                                                                                                                                                                     |
| Total weight                           | 1.250 Kg                                                                                                                                                                                                                                                                                                                                                                                     |
| Steam volume                           | 550 mc/h                                                                                                                                                                                                                                                                                                                                                                                     |
| Maximum operating temperature          | 300°C                                                                                                                                                                                                                                                                                                                                                                                        |
| Internal light                         | n.2 halogen lamps                                                                                                                                                                                                                                                                                                                                                                            |
| Water inlet diamiter                   | 1/2"                                                                                                                                                                                                                                                                                                                                                                                         |
| Steam outlet diameter                  | 180 mm                                                                                                                                                                                                                                                                                                                                                                                       |
| Chimney diameter                       | 197 mm                                                                                                                                                                                                                                                                                                                                                                                       |
| Water drain diameter                   | 3/4"                                                                                                                                                                                                                                                                                                                                                                                         |
| Min - Max flow Natural Gas (G20)       | 4.1 ~ 9.4 Nmc/h                                                                                                                                                                                                                                                                                                                                                                              |
| Temperature sensor                     | Thermocouple J                                                                                                                                                                                                                                                                                                                                                                               |
| Controller                             | With touch screen front panel of 7"                                                                                                                                                                                                                                                                                                                                                          |
| Power supply Voltage                   | 3/N - 400V 50Hz                                                                                                                                                                                                                                                                                                                                                                              |
| Absorbed Current                       | 6,7A                                                                                                                                                                                                                                                                                                                                                                                         |
| Absorbed Power                         | 2,5 Kw                                                                                                                                                                                                                                                                                                                                                                                       |