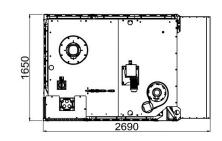

## Rack ovens - INSPIRE

| DATA SHEET                             |                                                                                                                                                                                                                                                                                                                                                                                              |
|----------------------------------------|----------------------------------------------------------------------------------------------------------------------------------------------------------------------------------------------------------------------------------------------------------------------------------------------------------------------------------------------------------------------------------------------|
| External dimensions                    | mm 1650x2200x2625                                                                                                                                                                                                                                                                                                                                                                            |
| Structure                              | Robust and masterful construction in AISI 430 stainless steel material internally and externally. Burning chamber in AISI 310 and 321 stainless steel. Insulation thickness 120mm with high thermal insulation mat. Adjustable door hinges. Oven base thickness 30mm. Large amount of steam production.  Efficient and uniform air circulation over the entire height of the baking chamber. |
| Tray size                              | mm 800x800<br>mm 800x900<br>mm 600x1000                                                                                                                                                                                                                                                                                                                                                      |
| n° of trays                            | 18                                                                                                                                                                                                                                                                                                                                                                                           |
| Distance between trays                 | 87 mm                                                                                                                                                                                                                                                                                                                                                                                        |
| Max rack height for oven with platform | 1765 mm                                                                                                                                                                                                                                                                                                                                                                                      |
| Thermal power                          | 70.000 Kcal/h 60 Kw                                                                                                                                                                                                                                                                                                                                                                          |
| Baking surface                         | 10,80 sqm                                                                                                                                                                                                                                                                                                                                                                                    |
| Total weight                           | 1.550 Kg                                                                                                                                                                                                                                                                                                                                                                                     |
| Steam volume                           | 550 mc/h                                                                                                                                                                                                                                                                                                                                                                                     |
| Maximum operating temperature          | 300°C                                                                                                                                                                                                                                                                                                                                                                                        |
| Internal light                         | n.2 halogen lamps                                                                                                                                                                                                                                                                                                                                                                            |
| Water inlet diamiter                   | 1/2"                                                                                                                                                                                                                                                                                                                                                                                         |
| Steam outlet diameter                  | 180 mm                                                                                                                                                                                                                                                                                                                                                                                       |
| Chimney diameter                       | 197 mm                                                                                                                                                                                                                                                                                                                                                                                       |
| Water drain diameter                   | 3/4"                                                                                                                                                                                                                                                                                                                                                                                         |
| Min - Max flow Natural Gas (G20)       | 7 ~ 17.5 Nmc/h                                                                                                                                                                                                                                                                                                                                                                               |
| Temperature sensor                     | Thermocouple J                                                                                                                                                                                                                                                                                                                                                                               |
| Controller                             | With touch screen front panel of 7"                                                                                                                                                                                                                                                                                                                                                          |
| Power supply Voltage                   | 3/N - 400V 50Hz                                                                                                                                                                                                                                                                                                                                                                              |
| Absorbed Current                       | 8,5A                                                                                                                                                                                                                                                                                                                                                                                         |
| Absorbed Power                         | 3,2 Kw                                                                                                                                                                                                                                                                                                                                                                                       |