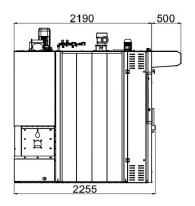

## Rack ovens - INSPIRE

| DATA SHEET                             |                                                                                                                                                                                                                                                                                                                                                                                              |
|----------------------------------------|----------------------------------------------------------------------------------------------------------------------------------------------------------------------------------------------------------------------------------------------------------------------------------------------------------------------------------------------------------------------------------------------|
| External dimensions                    | mm 1650x2200x2625                                                                                                                                                                                                                                                                                                                                                                            |
| Structure                              | Robust and masterful construction in AISI 430 stainless steel material internally and externally. Burning chamber in AISI 310 and 321 stainless steel. Insulation thickness 120mm with high thermal insulation mat. Adjustable door hinges. Oven base thickness 30mm. Large amount of steam production.  Efficient and uniform air circulation over the entire height of the baking chamber. |
| Tray size                              | mm 800x800<br>mm 800x900<br>mm 600x1000                                                                                                                                                                                                                                                                                                                                                      |
| n° of trays                            | 18                                                                                                                                                                                                                                                                                                                                                                                           |
| Distance between trays                 | 87 mm                                                                                                                                                                                                                                                                                                                                                                                        |
| Max rack height for oven with platform | 1765 mm                                                                                                                                                                                                                                                                                                                                                                                      |
| Thermal power                          | 70.000 Kcal/h 60 Kw                                                                                                                                                                                                                                                                                                                                                                          |
| Baking surface                         | 10,80 sqm                                                                                                                                                                                                                                                                                                                                                                                    |
| Total weight                           | 1.550 Kg                                                                                                                                                                                                                                                                                                                                                                                     |
| Steam volume                           | 550 mc/h                                                                                                                                                                                                                                                                                                                                                                                     |
| Maximum operating temperature          | 300°C                                                                                                                                                                                                                                                                                                                                                                                        |
| Internal light                         | n.2 halogen lamps                                                                                                                                                                                                                                                                                                                                                                            |
| Water inlet diamiter                   | 1/2"                                                                                                                                                                                                                                                                                                                                                                                         |
| Steam outlet diameter                  | 180 mm                                                                                                                                                                                                                                                                                                                                                                                       |
| Chimney diameter                       | 197 mm                                                                                                                                                                                                                                                                                                                                                                                       |
| Water drain diameter                   | 3/4"                                                                                                                                                                                                                                                                                                                                                                                         |
| Min - Max flow Natural Gas (G20)       | 7 ~ 17.5 Nmc/h                                                                                                                                                                                                                                                                                                                                                                               |
| Temperature sensor                     | Thermocouple J                                                                                                                                                                                                                                                                                                                                                                               |
| Controller                             | With touch screen front panel of 7"                                                                                                                                                                                                                                                                                                                                                          |
| Power supply Voltage                   | 3/N - 400V 50Hz                                                                                                                                                                                                                                                                                                                                                                              |
| Absorbed Current                       | 8,5A                                                                                                                                                                                                                                                                                                                                                                                         |
| Absorbed Power                         | 3,2 Kw                                                                                                                                                                                                                                                                                                                                                                                       |