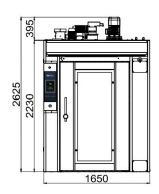

## Rack ovens - INSPIRE

| DATA SHEET                             |                                                                                                                                                                                                                                                                                                                                                                                              |
|----------------------------------------|----------------------------------------------------------------------------------------------------------------------------------------------------------------------------------------------------------------------------------------------------------------------------------------------------------------------------------------------------------------------------------------------|
| External dimensions                    | mm 1650x2200x2625                                                                                                                                                                                                                                                                                                                                                                            |
| Structure                              | Robust and masterful construction in AISI 430 stainless steel material internally and externally. Burning chamber in AISI 310 and 321 stainless steel. Insulation thickness 120mm with high thermal insulation mat. Adjustable door hinges. Oven base thickness 30mm. Large amount of steam production.  Efficient and uniform air circulation over the entire height of the baking chamber. |
| Tray size                              | mm 800x800<br>mm 800x900<br>mm 600x1000                                                                                                                                                                                                                                                                                                                                                      |
| n° of trays                            | 18                                                                                                                                                                                                                                                                                                                                                                                           |
| Distance between trays                 | 87 mm                                                                                                                                                                                                                                                                                                                                                                                        |
| Max rack height for oven with platform | 1765 mm                                                                                                                                                                                                                                                                                                                                                                                      |
| Thermal power                          | 70.000 Kcal/h 60 Kw                                                                                                                                                                                                                                                                                                                                                                          |
| Baking surface                         | 10,80 sqm                                                                                                                                                                                                                                                                                                                                                                                    |
| Total weight                           | 1.550 Kg                                                                                                                                                                                                                                                                                                                                                                                     |
| Steam volume                           | 550 mc/h                                                                                                                                                                                                                                                                                                                                                                                     |
| Maximum operating temperature          | 300°C                                                                                                                                                                                                                                                                                                                                                                                        |
| Internal light                         | n.2 halogen lamps                                                                                                                                                                                                                                                                                                                                                                            |
| Water inlet diamiter                   | 1/2"                                                                                                                                                                                                                                                                                                                                                                                         |
| Steam outlet diameter                  | 180 mm                                                                                                                                                                                                                                                                                                                                                                                       |
| Chimney diameter                       | 197 mm                                                                                                                                                                                                                                                                                                                                                                                       |
| Water drain diameter                   | 3/4"                                                                                                                                                                                                                                                                                                                                                                                         |
| Min - Max flow Natural Gas (G20)       | 7 ~ 17.5 Nmc/h                                                                                                                                                                                                                                                                                                                                                                               |
| Temperature sensor                     | Thermocouple J                                                                                                                                                                                                                                                                                                                                                                               |
| Controller                             | With touch screen front panel of 7"                                                                                                                                                                                                                                                                                                                                                          |
| Power supply Voltage                   | 3/N - 400V 50Hz                                                                                                                                                                                                                                                                                                                                                                              |
| Absorbed Current                       | 8,5A                                                                                                                                                                                                                                                                                                                                                                                         |
| Absorbed Power                         | 3,2 Kw                                                                                                                                                                                                                                                                                                                                                                                       |