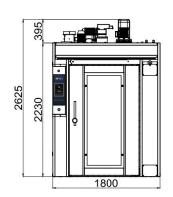

## Rack ovens - INSPIRE

| DATA SHEET                             |                                                                                                                                                                                                                                                                                                                                                                                             |
|----------------------------------------|---------------------------------------------------------------------------------------------------------------------------------------------------------------------------------------------------------------------------------------------------------------------------------------------------------------------------------------------------------------------------------------------|
| External dimensions                    | mm 1800x2835x2625                                                                                                                                                                                                                                                                                                                                                                           |
| Structure                              | Robust and masterful construction in AISI 430 stainless steel material internally and externally. Burning chamber in AISI 310 and 321 stainless steel. Insulation thickness 120mm with high thermal insulation mat. Adjustable door hinges. Oven base thickness 30mm. Large amount of steam production. Efficient and uniform air circulation over the entire height of the baking chamber. |
| Tray size                              | mm 800x1000                                                                                                                                                                                                                                                                                                                                                                                 |
| n° of trays                            | 18                                                                                                                                                                                                                                                                                                                                                                                          |
| Distance between trays                 | 87 mm                                                                                                                                                                                                                                                                                                                                                                                       |
| Max rack height for oven with platform | 1765 mm                                                                                                                                                                                                                                                                                                                                                                                     |
| Thermal power                          | 80.000 Kcal/h 101 Kw                                                                                                                                                                                                                                                                                                                                                                        |
| Baking surface                         | 14,40 sqm                                                                                                                                                                                                                                                                                                                                                                                   |
| Total weight                           | 1.600 Kg                                                                                                                                                                                                                                                                                                                                                                                    |
| Steam volume                           | 600 mc/h                                                                                                                                                                                                                                                                                                                                                                                    |
| Maximum operating temperature          | 300°C                                                                                                                                                                                                                                                                                                                                                                                       |
| Internal light                         | n.2 halogen lamps                                                                                                                                                                                                                                                                                                                                                                           |
| Water inlet diamiter                   | 1/2"                                                                                                                                                                                                                                                                                                                                                                                        |
| Steam outlet diameter                  | 180 mm                                                                                                                                                                                                                                                                                                                                                                                      |
| Chimney diameter                       | 197 mm                                                                                                                                                                                                                                                                                                                                                                                      |
| Water drain diameter                   | 3/4"                                                                                                                                                                                                                                                                                                                                                                                        |
| Min - Max flow Natural Gas (G20)       | 11.7 ~ 23.4 Nmc/h                                                                                                                                                                                                                                                                                                                                                                           |
| Temperature sensor                     | Thermocouple J                                                                                                                                                                                                                                                                                                                                                                              |
| Controller                             | With touch screen front panel of 7"                                                                                                                                                                                                                                                                                                                                                         |
| Power supply Voltage                   | 3/N - 400V 50Hz                                                                                                                                                                                                                                                                                                                                                                             |
| Absorbed Current                       | 8,5A                                                                                                                                                                                                                                                                                                                                                                                        |
| Absorbed Power                         | 3,2 Kw                                                                                                                                                                                                                                                                                                                                                                                      |