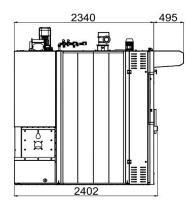

## Rack ovens - INSPIRE

| DATA SHEET                             |                                                                                                                                                                                                                                                                                                                                                                                             |
|----------------------------------------|---------------------------------------------------------------------------------------------------------------------------------------------------------------------------------------------------------------------------------------------------------------------------------------------------------------------------------------------------------------------------------------------|
| External dimensions                    | mm 1800x2835x2625                                                                                                                                                                                                                                                                                                                                                                           |
| Structure                              | Robust and masterful construction in AISI 430 stainless steel material internally and externally. Burning chamber in AISI 310 and 321 stainless steel. Insulation thickness 120mm with high thermal insulation mat. Adjustable door hinges. Oven base thickness 30mm. Large amount of steam production. Efficient and uniform air circulation over the entire height of the baking chamber. |
| Tray size                              | mm 800x1000                                                                                                                                                                                                                                                                                                                                                                                 |
| n° of trays                            | 18                                                                                                                                                                                                                                                                                                                                                                                          |
| Distance between trays                 | 87 mm                                                                                                                                                                                                                                                                                                                                                                                       |
| Max rack height for oven with platform | 1765 mm                                                                                                                                                                                                                                                                                                                                                                                     |
| Thermal power                          | 80.000 Kcal/h 101 Kw                                                                                                                                                                                                                                                                                                                                                                        |
| Baking surface                         | 14,40 sqm                                                                                                                                                                                                                                                                                                                                                                                   |
| Total weight                           | 1.600 Kg                                                                                                                                                                                                                                                                                                                                                                                    |
| Steam volume                           | 600 mc/h                                                                                                                                                                                                                                                                                                                                                                                    |
| Maximum operating temperature          | 300°C                                                                                                                                                                                                                                                                                                                                                                                       |
| Internal light                         | n.2 halogen lamps                                                                                                                                                                                                                                                                                                                                                                           |
| Water inlet diamiter                   | 1/2"                                                                                                                                                                                                                                                                                                                                                                                        |
| Steam outlet diameter                  | 180 mm                                                                                                                                                                                                                                                                                                                                                                                      |
| Chimney diameter                       | 197 mm                                                                                                                                                                                                                                                                                                                                                                                      |
| Water drain diameter                   | 3/4"                                                                                                                                                                                                                                                                                                                                                                                        |
| Min - Max flow Natural Gas (G20)       | 11.7 ~ 23.4 Nmc/h                                                                                                                                                                                                                                                                                                                                                                           |
| Temperature sensor                     | Thermocouple J                                                                                                                                                                                                                                                                                                                                                                              |
| Controller                             | With touch screen front panel of 7"                                                                                                                                                                                                                                                                                                                                                         |
| Power supply Voltage                   | 3/N - 400V 50Hz                                                                                                                                                                                                                                                                                                                                                                             |
| Absorbed Current                       | 8,5A                                                                                                                                                                                                                                                                                                                                                                                        |
| Absorbed Power                         | 3,2 Kw                                                                                                                                                                                                                                                                                                                                                                                      |