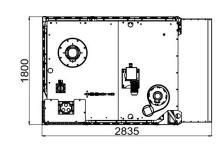

## Rack ovens - INSPIRE

| DATA SHEET                             |                                                                                                                                                                                                                                                                                                                                                                                             |
|----------------------------------------|---------------------------------------------------------------------------------------------------------------------------------------------------------------------------------------------------------------------------------------------------------------------------------------------------------------------------------------------------------------------------------------------|
| External dimensions                    | mm 1800x2835x2625                                                                                                                                                                                                                                                                                                                                                                           |
| Structure                              | Robust and masterful construction in AISI 430 stainless steel material internally and externally. Burning chamber in AISI 310 and 321 stainless steel. Insulation thickness 120mm with high thermal insulation mat. Adjustable door hinges. Oven base thickness 30mm. Large amount of steam production. Efficient and uniform air circulation over the entire height of the baking chamber. |
| Tray size                              | mm 800x1000                                                                                                                                                                                                                                                                                                                                                                                 |
| n° of trays                            | 18                                                                                                                                                                                                                                                                                                                                                                                          |
| Distance between trays                 | 87 mm                                                                                                                                                                                                                                                                                                                                                                                       |
| Max rack height for oven with platform | 1765 mm                                                                                                                                                                                                                                                                                                                                                                                     |
| Thermal power                          | 80.000 Kcal/h 101 Kw                                                                                                                                                                                                                                                                                                                                                                        |
| Baking surface                         | 14,40 sqm                                                                                                                                                                                                                                                                                                                                                                                   |
| Total weight                           | 1.600 Kg                                                                                                                                                                                                                                                                                                                                                                                    |
| Steam volume                           | 600 mc/h                                                                                                                                                                                                                                                                                                                                                                                    |
| Maximum operating temperature          | 300°C                                                                                                                                                                                                                                                                                                                                                                                       |
| Internal light                         | n.2 halogen lamps                                                                                                                                                                                                                                                                                                                                                                           |
| Water inlet diamiter                   | 1/2"                                                                                                                                                                                                                                                                                                                                                                                        |
| Steam outlet diameter                  | 180 mm                                                                                                                                                                                                                                                                                                                                                                                      |
| Chimney diameter                       | 197 mm                                                                                                                                                                                                                                                                                                                                                                                      |
| Water drain diameter                   | 3/4"                                                                                                                                                                                                                                                                                                                                                                                        |
| Min - Max flow Natural Gas (G20)       | 11.7 ~ 23.4 Nmc/h                                                                                                                                                                                                                                                                                                                                                                           |
| Temperature sensor                     | Thermocouple J                                                                                                                                                                                                                                                                                                                                                                              |
| Controller                             | With touch screen front panel of 7"                                                                                                                                                                                                                                                                                                                                                         |
| Power supply Voltage                   | 3/N - 400V 50Hz                                                                                                                                                                                                                                                                                                                                                                             |
| Absorbed Current                       | 8,5A                                                                                                                                                                                                                                                                                                                                                                                        |
| Absorbed Power                         | 3,2 Kw                                                                                                                                                                                                                                                                                                                                                                                      |