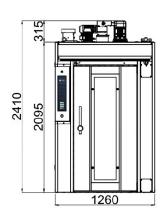

## Rack ovens - EXTREME

| DATA SHEET                             |                                                                                                                                                                                                                                                                                                                                                                                             |
|----------------------------------------|---------------------------------------------------------------------------------------------------------------------------------------------------------------------------------------------------------------------------------------------------------------------------------------------------------------------------------------------------------------------------------------------|
| External dimensions                    | mm 1260x2160x2415                                                                                                                                                                                                                                                                                                                                                                           |
| Structure                              | Robust and masterful construction in AISI 430 stainless steel material internally and externally. Burning chamber in AISI 310 and 321 stainless steel. Insulation thickness 120mm with high thermal insulation mat. Adjustable door hinges. Oven base thickness 30mm. Large amount of steam production. Efficient and uniform air circulation over the entire height of the baking chamber. |
| Tray size                              | mm 600x400<br>mm 500x700<br>mm 450x650<br>mm 460x660<br>mm 400x800                                                                                                                                                                                                                                                                                                                          |
| n° of trays                            | 18                                                                                                                                                                                                                                                                                                                                                                                          |
| Distance between trays                 | 81 mm                                                                                                                                                                                                                                                                                                                                                                                       |
| Max rack height for oven with platform | 1645 mm                                                                                                                                                                                                                                                                                                                                                                                     |
| Thermal power                          | 45.000 Kcal/h 36 Kw                                                                                                                                                                                                                                                                                                                                                                         |
| Baking surface                         | 4,32 sqm                                                                                                                                                                                                                                                                                                                                                                                    |
| Total weight                           | 950 Kg                                                                                                                                                                                                                                                                                                                                                                                      |
| Steam volume                           | 400 mc/h                                                                                                                                                                                                                                                                                                                                                                                    |
| Maximum operating temperature          | 300°C                                                                                                                                                                                                                                                                                                                                                                                       |
| Internal light                         | n.2 halogen lamps                                                                                                                                                                                                                                                                                                                                                                           |
| Water inlet diamiter                   | 1/2"                                                                                                                                                                                                                                                                                                                                                                                        |
| Steam outlet diameter                  | 180 mm                                                                                                                                                                                                                                                                                                                                                                                      |
| Chimney diameter                       | 197 mm                                                                                                                                                                                                                                                                                                                                                                                      |
| Water drain diameter                   | 3/4"                                                                                                                                                                                                                                                                                                                                                                                        |
| Min - Max flow Natural Gas (G20)       | 2.3 ~ 5.8 Nmc/h                                                                                                                                                                                                                                                                                                                                                                             |
| Temperature sensor                     | Thermocouple J                                                                                                                                                                                                                                                                                                                                                                              |
| Controller                             | Digital display with soft key                                                                                                                                                                                                                                                                                                                                                               |
| Power supply Voltage                   | 3/N - 400V 50Hz                                                                                                                                                                                                                                                                                                                                                                             |
| Absorbed Current                       | 4,7A                                                                                                                                                                                                                                                                                                                                                                                        |
| Absorbed Power                         | 1,7 Kw                                                                                                                                                                                                                                                                                                                                                                                      |