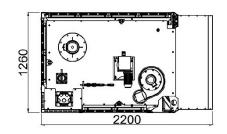

## Rack ovens - EXTREME

| DATA SHEET                             |                                                                                                                                                                                                                                                                                                                                                                                             |
|----------------------------------------|---------------------------------------------------------------------------------------------------------------------------------------------------------------------------------------------------------------------------------------------------------------------------------------------------------------------------------------------------------------------------------------------|
| External dimensions                    | mm 1260x2160x2415                                                                                                                                                                                                                                                                                                                                                                           |
| Structure                              | Robust and masterful construction in AISI 430 stainless steel material internally and externally. Burning chamber in AISI 310 and 321 stainless steel. Insulation thickness 120mm with high thermal insulation mat. Adjustable door hinges. Oven base thickness 30mm. Large amount of steam production. Efficient and uniform air circulation over the entire height of the baking chamber. |
| Tray size                              | mm 600x400<br>mm 500x700<br>mm 450x650<br>mm 460x660<br>mm 400x800                                                                                                                                                                                                                                                                                                                          |
| n° of trays                            | 18                                                                                                                                                                                                                                                                                                                                                                                          |
| Distance between trays                 | 81 mm                                                                                                                                                                                                                                                                                                                                                                                       |
| Max rack height for oven with platform | 1645 mm                                                                                                                                                                                                                                                                                                                                                                                     |
| Thermal power                          | 45.000 Kcal/h 36 Kw                                                                                                                                                                                                                                                                                                                                                                         |
| Baking surface                         | 4,32 sqm                                                                                                                                                                                                                                                                                                                                                                                    |
| Total weight                           | 950 Kg                                                                                                                                                                                                                                                                                                                                                                                      |
| Steam volume                           | 400 mc/h                                                                                                                                                                                                                                                                                                                                                                                    |
| Maximum operating temperature          | 300°C                                                                                                                                                                                                                                                                                                                                                                                       |
| Internal light                         | n.2 halogen lamps                                                                                                                                                                                                                                                                                                                                                                           |
| Water inlet diamiter                   | 1/2"                                                                                                                                                                                                                                                                                                                                                                                        |
| Steam outlet diameter                  | 180 mm                                                                                                                                                                                                                                                                                                                                                                                      |
| Chimney diameter                       | 197 mm                                                                                                                                                                                                                                                                                                                                                                                      |
| Water drain diameter                   | 3/4"                                                                                                                                                                                                                                                                                                                                                                                        |
| Min - Max flow Natural Gas (G20)       | 2.3 ~ 5.8 Nmc/h                                                                                                                                                                                                                                                                                                                                                                             |
| Temperature sensor                     | Thermocouple J                                                                                                                                                                                                                                                                                                                                                                              |
| Controller                             | Digital display with soft key                                                                                                                                                                                                                                                                                                                                                               |
| Power supply Voltage                   | 3/N - 400V 50Hz                                                                                                                                                                                                                                                                                                                                                                             |
| Absorbed Current                       | 4,7A                                                                                                                                                                                                                                                                                                                                                                                        |
| Absorbed Power                         | 1,7 Kw                                                                                                                                                                                                                                                                                                                                                                                      |