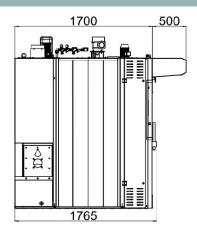

## Rack ovens - EXTREME

| DATA SHEET                             |                                                                                                                                                                                                                                                                                                                                                                                             |
|----------------------------------------|---------------------------------------------------------------------------------------------------------------------------------------------------------------------------------------------------------------------------------------------------------------------------------------------------------------------------------------------------------------------------------------------|
| External dimensions                    | mm 1260x2160x2415                                                                                                                                                                                                                                                                                                                                                                           |
| Structure                              | Robust and masterful construction in AISI 430 stainless steel material internally and externally. Burning chamber in AISI 310 and 321 stainless steel. Insulation thickness 120mm with high thermal insulation mat. Adjustable door hinges. Oven base thickness 30mm. Large amount of steam production. Efficient and uniform air circulation over the entire height of the baking chamber. |
| Tray size                              | mm 600x400<br>mm 500x700<br>mm 450x650<br>mm 460x660<br>mm 400x800                                                                                                                                                                                                                                                                                                                          |
| n° of trays                            | 18                                                                                                                                                                                                                                                                                                                                                                                          |
| Distance between trays                 | 81 mm                                                                                                                                                                                                                                                                                                                                                                                       |
| Max rack height for oven with platform | 1645 mm                                                                                                                                                                                                                                                                                                                                                                                     |
| Thermal power                          | 45.000 Kcal/h 36 Kw                                                                                                                                                                                                                                                                                                                                                                         |
| Baking surface                         | 4,32 sqm                                                                                                                                                                                                                                                                                                                                                                                    |
| Total weight                           | 950 Kg                                                                                                                                                                                                                                                                                                                                                                                      |
| Steam volume                           | 400 mc/h                                                                                                                                                                                                                                                                                                                                                                                    |
| Maximum operating temperature          | 300°C                                                                                                                                                                                                                                                                                                                                                                                       |
| Internal light                         | n.2 halogen lamps                                                                                                                                                                                                                                                                                                                                                                           |
| Water inlet diamiter                   | 1/2"                                                                                                                                                                                                                                                                                                                                                                                        |
| Steam outlet diameter                  | 180 mm                                                                                                                                                                                                                                                                                                                                                                                      |
| Chimney diameter                       | 197 mm                                                                                                                                                                                                                                                                                                                                                                                      |
| Water drain diameter                   | 3/4"                                                                                                                                                                                                                                                                                                                                                                                        |
| Min - Max flow Natural Gas (G20)       | 2.3 ~ 5.8 Nmc/h                                                                                                                                                                                                                                                                                                                                                                             |
| Temperature sensor                     | Thermocouple J                                                                                                                                                                                                                                                                                                                                                                              |
| Controller                             | Digital display with soft key                                                                                                                                                                                                                                                                                                                                                               |
| Power supply Voltage                   | 3/N - 400V 50Hz                                                                                                                                                                                                                                                                                                                                                                             |
| Absorbed Current                       | 4,7A                                                                                                                                                                                                                                                                                                                                                                                        |
| Absorbed Power                         | 1,7 Kw                                                                                                                                                                                                                                                                                                                                                                                      |