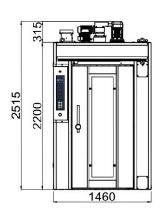

## Rack ovens - EXTREME

| DATA SHEET                             |                                                                                                                                                                                                                                                                                                                                                                                              |
|----------------------------------------|----------------------------------------------------------------------------------------------------------------------------------------------------------------------------------------------------------------------------------------------------------------------------------------------------------------------------------------------------------------------------------------------|
| External dimensions                    | mm 1460x2200x2515                                                                                                                                                                                                                                                                                                                                                                            |
| Structure                              | Robust and masterful construction in AISI 430 stainless steel material internally and externally. Burning chamber in AISI 310 and 321 stainless steel. Insulation thickness 120mm with high thermal insulation mat. Adjustable door hinges. Oven base thickness 30mm. Large amount of steam production.  Efficient and uniform air circulation over the entire height of the baking chamber. |
| Tray size                              | mm 600x800                                                                                                                                                                                                                                                                                                                                                                                   |
| n° of trays                            | 18                                                                                                                                                                                                                                                                                                                                                                                           |
| Distance between trays                 | 87 mm                                                                                                                                                                                                                                                                                                                                                                                        |
| Max rack height for oven with platform | 1765 mm                                                                                                                                                                                                                                                                                                                                                                                      |
| Thermal power                          | 58.000 Kcal/h 60 Kw                                                                                                                                                                                                                                                                                                                                                                          |
| Baking surface                         | 8,64 sqm                                                                                                                                                                                                                                                                                                                                                                                     |
| Total weight                           | 1.250 Kg                                                                                                                                                                                                                                                                                                                                                                                     |
| Steam volume                           | 550 mc/h                                                                                                                                                                                                                                                                                                                                                                                     |
| Maximum operating temperature          | 300°C                                                                                                                                                                                                                                                                                                                                                                                        |
| Internal light                         | n.2 halogen lamps                                                                                                                                                                                                                                                                                                                                                                            |
| Water inlet diamiter                   | 1/2"                                                                                                                                                                                                                                                                                                                                                                                         |
| Steam outlet diameter                  | 180 mm                                                                                                                                                                                                                                                                                                                                                                                       |
| Chimney diameter                       | 197 mm                                                                                                                                                                                                                                                                                                                                                                                       |
| Water drain diameter                   | 3/4"                                                                                                                                                                                                                                                                                                                                                                                         |
| Min - Max flow Natural Gas (G20)       | 4.1 ~ 9.4 Nmc/h                                                                                                                                                                                                                                                                                                                                                                              |
| Temperature sensor                     | Thermocouple J                                                                                                                                                                                                                                                                                                                                                                               |
| Controller                             | Digital display with soft key                                                                                                                                                                                                                                                                                                                                                                |
| Power supply Voltage                   | 3/N - 400V 50Hz                                                                                                                                                                                                                                                                                                                                                                              |
| Absorbed Current                       | 6,7A                                                                                                                                                                                                                                                                                                                                                                                         |
| Absorbed Power                         | 2,5 Kw                                                                                                                                                                                                                                                                                                                                                                                       |