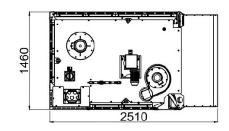

## Rack ovens - EXTREME

| DATA SHEET                             |                                                                                                                                                                                                                                                                                                                                                                                              |
|----------------------------------------|----------------------------------------------------------------------------------------------------------------------------------------------------------------------------------------------------------------------------------------------------------------------------------------------------------------------------------------------------------------------------------------------|
| External dimensions                    | mm 1460x2200x2515                                                                                                                                                                                                                                                                                                                                                                            |
| Structure                              | Robust and masterful construction in AISI 430 stainless steel material internally and externally. Burning chamber in AISI 310 and 321 stainless steel. Insulation thickness 120mm with high thermal insulation mat. Adjustable door hinges. Oven base thickness 30mm. Large amount of steam production.  Efficient and uniform air circulation over the entire height of the baking chamber. |
| Tray size                              | mm 600x800                                                                                                                                                                                                                                                                                                                                                                                   |
| n° of trays                            | 18                                                                                                                                                                                                                                                                                                                                                                                           |
| Distance between trays                 | 87 mm                                                                                                                                                                                                                                                                                                                                                                                        |
| Max rack height for oven with platform | 1765 mm                                                                                                                                                                                                                                                                                                                                                                                      |
| Thermal power                          | 58.000 Kcal/h 60 Kw                                                                                                                                                                                                                                                                                                                                                                          |
| Baking surface                         | 8,64 sqm                                                                                                                                                                                                                                                                                                                                                                                     |
| Total weight                           | 1.250 Kg                                                                                                                                                                                                                                                                                                                                                                                     |
| Steam volume                           | 550 mc/h                                                                                                                                                                                                                                                                                                                                                                                     |
| Maximum operating temperature          | 300°C                                                                                                                                                                                                                                                                                                                                                                                        |
| Internal light                         | n.2 halogen lamps                                                                                                                                                                                                                                                                                                                                                                            |
| Water inlet diamiter                   | 1/2"                                                                                                                                                                                                                                                                                                                                                                                         |
| Steam outlet diameter                  | 180 mm                                                                                                                                                                                                                                                                                                                                                                                       |
| Chimney diameter                       | 197 mm                                                                                                                                                                                                                                                                                                                                                                                       |
| Water drain diameter                   | 3/4"                                                                                                                                                                                                                                                                                                                                                                                         |
| Min - Max flow Natural Gas (G20)       | 4.1 ~ 9.4 Nmc/h                                                                                                                                                                                                                                                                                                                                                                              |
| Temperature sensor                     | Thermocouple J                                                                                                                                                                                                                                                                                                                                                                               |
| Controller                             | Digital display with soft key                                                                                                                                                                                                                                                                                                                                                                |
| Power supply Voltage                   | 3/N - 400V 50Hz                                                                                                                                                                                                                                                                                                                                                                              |
| Absorbed Current                       | 6,7A                                                                                                                                                                                                                                                                                                                                                                                         |
| Absorbed Power                         | 2,5 Kw                                                                                                                                                                                                                                                                                                                                                                                       |