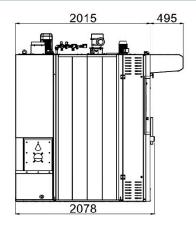

## Rack ovens - EXTREME

| DATA SHEET                             |                                                                                                                                                                                                                                                                                                                                                                                              |
|----------------------------------------|----------------------------------------------------------------------------------------------------------------------------------------------------------------------------------------------------------------------------------------------------------------------------------------------------------------------------------------------------------------------------------------------|
| External dimensions                    | mm 1460x2200x2515                                                                                                                                                                                                                                                                                                                                                                            |
| Structure                              | Robust and masterful construction in AISI 430 stainless steel material internally and externally. Burning chamber in AISI 310 and 321 stainless steel. Insulation thickness 120mm with high thermal insulation mat. Adjustable door hinges. Oven base thickness 30mm. Large amount of steam production.  Efficient and uniform air circulation over the entire height of the baking chamber. |
| Tray size                              | mm 600x800                                                                                                                                                                                                                                                                                                                                                                                   |
| n° of trays                            | 18                                                                                                                                                                                                                                                                                                                                                                                           |
| Distance between trays                 | 87 mm                                                                                                                                                                                                                                                                                                                                                                                        |
| Max rack height for oven with platform | 1765 mm                                                                                                                                                                                                                                                                                                                                                                                      |
| Thermal power                          | 58.000 Kcal/h 60 Kw                                                                                                                                                                                                                                                                                                                                                                          |
| Baking surface                         | 8,64 sqm                                                                                                                                                                                                                                                                                                                                                                                     |
| Total weight                           | 1.250 Kg                                                                                                                                                                                                                                                                                                                                                                                     |
| Steam volume                           | 550 mc/h                                                                                                                                                                                                                                                                                                                                                                                     |
| Maximum operating temperature          | 300°C                                                                                                                                                                                                                                                                                                                                                                                        |
| Internal light                         | n.2 halogen lamps                                                                                                                                                                                                                                                                                                                                                                            |
| Water inlet diamiter                   | 1/2"                                                                                                                                                                                                                                                                                                                                                                                         |
| Steam outlet diameter                  | 180 mm                                                                                                                                                                                                                                                                                                                                                                                       |
| Chimney diameter                       | 197 mm                                                                                                                                                                                                                                                                                                                                                                                       |
| Water drain diameter                   | 3/4"                                                                                                                                                                                                                                                                                                                                                                                         |
| Min - Max flow Natural Gas (G20)       | 4.1 ~ 9.4 Nmc/h                                                                                                                                                                                                                                                                                                                                                                              |
| Temperature sensor                     | Thermocouple J                                                                                                                                                                                                                                                                                                                                                                               |
| Controller                             | Digital display with soft key                                                                                                                                                                                                                                                                                                                                                                |
| Power supply Voltage                   | 3/N - 400V 50Hz                                                                                                                                                                                                                                                                                                                                                                              |
| Absorbed Current                       | 6,7A                                                                                                                                                                                                                                                                                                                                                                                         |
| Absorbed Power                         | 2,5 Kw                                                                                                                                                                                                                                                                                                                                                                                       |