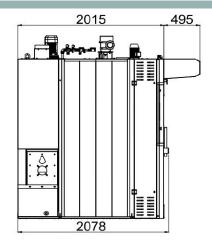

## Rack ovens - EXTREME

| DATA SHEET                             |                                                                                                                                                                                                                                                                                                                                                                                             |
|----------------------------------------|---------------------------------------------------------------------------------------------------------------------------------------------------------------------------------------------------------------------------------------------------------------------------------------------------------------------------------------------------------------------------------------------|
| External dimensions                    | mm 1460x2200x2810                                                                                                                                                                                                                                                                                                                                                                           |
| Structure                              | Robust and masterful construction in AISI 430 stainless steel material internally and externally. Burning chamber in AISI 310 and 321 stainless steel. Insulation thickness 120mm with high thermal insulation mat. Adjustable door hinges. Oven base thickness 30mm. Large amount of steam production. Efficient and uniform air circulation over the entire height of the baking chamber. |
| Tray size                              | mm 600x800                                                                                                                                                                                                                                                                                                                                                                                  |
| n° of trays                            | 22                                                                                                                                                                                                                                                                                                                                                                                          |
| Distance between trays                 | 85 mm                                                                                                                                                                                                                                                                                                                                                                                       |
| Max rack height for oven with platform | 2086 mm                                                                                                                                                                                                                                                                                                                                                                                     |
| Thermal power                          | 70.000 Kcal/h 60 Kw                                                                                                                                                                                                                                                                                                                                                                         |
| Baking surface                         | 10,56 sqm                                                                                                                                                                                                                                                                                                                                                                                   |
| Total weight                           | 1.550 Kg                                                                                                                                                                                                                                                                                                                                                                                    |
| Steam volume                           | 550 mc/h                                                                                                                                                                                                                                                                                                                                                                                    |
| Maximum operating temperature          | 300°C                                                                                                                                                                                                                                                                                                                                                                                       |
| Internal light                         | n.2 halogen lamps                                                                                                                                                                                                                                                                                                                                                                           |
| Water inlet diamiter                   | 1/2"                                                                                                                                                                                                                                                                                                                                                                                        |
| Steam outlet diameter                  | 180 mm                                                                                                                                                                                                                                                                                                                                                                                      |
| Chimney diameter                       | 197 mm                                                                                                                                                                                                                                                                                                                                                                                      |
| Water drain diameter                   | 3/4"                                                                                                                                                                                                                                                                                                                                                                                        |
| Min - Max flow Natural Gas (G20)       | 7 ~ 17.5 Nmc/h                                                                                                                                                                                                                                                                                                                                                                              |
| Temperature sensor                     | Thermocouple J                                                                                                                                                                                                                                                                                                                                                                              |
| Controller                             | Digital display with soft key                                                                                                                                                                                                                                                                                                                                                               |
| Power supply Voltage                   | 3/N - 400V 50Hz                                                                                                                                                                                                                                                                                                                                                                             |
| Absorbed Current                       | 8,5A                                                                                                                                                                                                                                                                                                                                                                                        |
| Absorbed Power                         | 3,2 Kw                                                                                                                                                                                                                                                                                                                                                                                      |