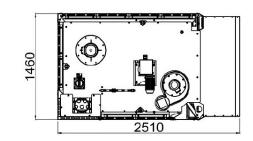

## Rack ovens - EXTREME

| DATA SHEET                             |                                                                                                                                                                                                                                                                                                                                                                                             |
|----------------------------------------|---------------------------------------------------------------------------------------------------------------------------------------------------------------------------------------------------------------------------------------------------------------------------------------------------------------------------------------------------------------------------------------------|
| External dimensions                    | mm 1460x2200x2810                                                                                                                                                                                                                                                                                                                                                                           |
| Structure                              | Robust and masterful construction in AISI 430 stainless steel material internally and externally. Burning chamber in AISI 310 and 321 stainless steel. Insulation thickness 120mm with high thermal insulation mat. Adjustable door hinges. Oven base thickness 30mm. Large amount of steam production. Efficient and uniform air circulation over the entire height of the baking chamber. |
| Tray size                              | mm 600x800                                                                                                                                                                                                                                                                                                                                                                                  |
| n° of trays                            | 22                                                                                                                                                                                                                                                                                                                                                                                          |
| Distance between trays                 | 85 mm                                                                                                                                                                                                                                                                                                                                                                                       |
| Max rack height for oven with platform | 2086 mm                                                                                                                                                                                                                                                                                                                                                                                     |
| Thermal power                          | 70.000 Kcal/h 60 Kw                                                                                                                                                                                                                                                                                                                                                                         |
| Baking surface                         | 10,56 sqm                                                                                                                                                                                                                                                                                                                                                                                   |
| Total weight                           | 1.550 Kg                                                                                                                                                                                                                                                                                                                                                                                    |
| Steam volume                           | 550 mc/h                                                                                                                                                                                                                                                                                                                                                                                    |
| Maximum operating temperature          | 300°C                                                                                                                                                                                                                                                                                                                                                                                       |
| Internal light                         | n.2 halogen lamps                                                                                                                                                                                                                                                                                                                                                                           |
| Water inlet diamiter                   | 1/2"                                                                                                                                                                                                                                                                                                                                                                                        |
| Steam outlet diameter                  | 180 mm                                                                                                                                                                                                                                                                                                                                                                                      |
| Chimney diameter                       | 197 mm                                                                                                                                                                                                                                                                                                                                                                                      |
| Water drain diameter                   | 3/4"                                                                                                                                                                                                                                                                                                                                                                                        |
| Min - Max flow Natural Gas (G20)       | 7 ~ 17.5 Nmc/h                                                                                                                                                                                                                                                                                                                                                                              |
| Temperature sensor                     | Thermocouple J                                                                                                                                                                                                                                                                                                                                                                              |
| Controller                             | Digital display with soft key                                                                                                                                                                                                                                                                                                                                                               |
| Power supply Voltage                   | 3/N - 400V 50Hz                                                                                                                                                                                                                                                                                                                                                                             |
| Absorbed Current                       | 8,5A                                                                                                                                                                                                                                                                                                                                                                                        |
| Absorbed Power                         | 3,2 Kw                                                                                                                                                                                                                                                                                                                                                                                      |