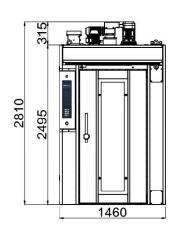

## Rack ovens - EXTREME

| DATA SHEET                             |                                                                                                                                                                                                                                                                                                                                                                                             |
|----------------------------------------|---------------------------------------------------------------------------------------------------------------------------------------------------------------------------------------------------------------------------------------------------------------------------------------------------------------------------------------------------------------------------------------------|
| External dimensions                    | mm 1460x2200x2810                                                                                                                                                                                                                                                                                                                                                                           |
| Structure                              | Robust and masterful construction in AISI 430 stainless steel material internally and externally. Burning chamber in AISI 310 and 321 stainless steel. Insulation thickness 120mm with high thermal insulation mat. Adjustable door hinges. Oven base thickness 30mm. Large amount of steam production. Efficient and uniform air circulation over the entire height of the baking chamber. |
| Tray size                              | mm 600x800                                                                                                                                                                                                                                                                                                                                                                                  |
| n° of trays                            | 22                                                                                                                                                                                                                                                                                                                                                                                          |
| Distance between trays                 | 85 mm                                                                                                                                                                                                                                                                                                                                                                                       |
| Max rack height for oven with platform | 2086 mm                                                                                                                                                                                                                                                                                                                                                                                     |
| Thermal power                          | 70.000 Kcal/h 60 Kw                                                                                                                                                                                                                                                                                                                                                                         |
| Baking surface                         | 10,56 sqm                                                                                                                                                                                                                                                                                                                                                                                   |
| Total weight                           | 1.550 Kg                                                                                                                                                                                                                                                                                                                                                                                    |
| Steam volume                           | 550 mc/h                                                                                                                                                                                                                                                                                                                                                                                    |
| Maximum operating temperature          | 300°C                                                                                                                                                                                                                                                                                                                                                                                       |
| Internal light                         | n.2 halogen lamps                                                                                                                                                                                                                                                                                                                                                                           |
| Water inlet diamiter                   | 1/2"                                                                                                                                                                                                                                                                                                                                                                                        |
| Steam outlet diameter                  | 180 mm                                                                                                                                                                                                                                                                                                                                                                                      |
| Chimney diameter                       | 197 mm                                                                                                                                                                                                                                                                                                                                                                                      |
| Water drain diameter                   | 3/4"                                                                                                                                                                                                                                                                                                                                                                                        |
| Min - Max flow Natural Gas (G20)       | 7 ~ 17.5 Nmc/h                                                                                                                                                                                                                                                                                                                                                                              |
| Temperature sensor                     | Thermocouple J                                                                                                                                                                                                                                                                                                                                                                              |
| Controller                             | Digital display with soft key                                                                                                                                                                                                                                                                                                                                                               |
| Power supply Voltage                   | 3/N - 400V 50Hz                                                                                                                                                                                                                                                                                                                                                                             |
| Absorbed Current                       | 8,5A                                                                                                                                                                                                                                                                                                                                                                                        |
| Absorbed Power                         | 3,2 Kw                                                                                                                                                                                                                                                                                                                                                                                      |