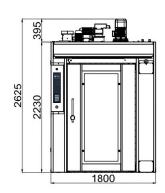

## Rack ovens - EXTREME

| DATA SHEET                             |                                                                                                                                                                                                                                                                                                                                                                                             |
|----------------------------------------|---------------------------------------------------------------------------------------------------------------------------------------------------------------------------------------------------------------------------------------------------------------------------------------------------------------------------------------------------------------------------------------------|
| External dimensions                    | mm 1800x2835x2625                                                                                                                                                                                                                                                                                                                                                                           |
| Structure                              | Robust and masterful construction in AISI 430 stainless steel material internally and externally. Burning chamber in AISI 310 and 321 stainless steel. Insulation thickness 120mm with high thermal insulation mat. Adjustable door hinges. Oven base thickness 30mm. Large amount of steam production. Efficient and uniform air circulation over the entire height of the baking chamber. |
| Tray size                              | mm 800x1000                                                                                                                                                                                                                                                                                                                                                                                 |
| n° of trays                            | 18                                                                                                                                                                                                                                                                                                                                                                                          |
| Distance between trays                 | 87 mm                                                                                                                                                                                                                                                                                                                                                                                       |
| Max rack height for oven with platform | 1765 mm                                                                                                                                                                                                                                                                                                                                                                                     |
| Thermal power                          | 80.000 Kcal/h 101 Kw                                                                                                                                                                                                                                                                                                                                                                        |
| Baking surface                         | 14,40 sqm                                                                                                                                                                                                                                                                                                                                                                                   |
| Total weight                           | 1.600 Kg                                                                                                                                                                                                                                                                                                                                                                                    |
| Steam volume                           | 600 mc/h                                                                                                                                                                                                                                                                                                                                                                                    |
| Maximum operating temperature          | 300°C                                                                                                                                                                                                                                                                                                                                                                                       |
| Internal light                         | n.2 halogen lamps                                                                                                                                                                                                                                                                                                                                                                           |
| Water inlet diamiter                   | 1/2"                                                                                                                                                                                                                                                                                                                                                                                        |
| Steam outlet diameter                  | 180 mm                                                                                                                                                                                                                                                                                                                                                                                      |
| Chimney diameter                       | 197 mm                                                                                                                                                                                                                                                                                                                                                                                      |
| Water drain diameter                   | 3/4"                                                                                                                                                                                                                                                                                                                                                                                        |
| Min - Max flow Natural Gas (G20)       | 11.7 ~ 23.4 Nmc/h                                                                                                                                                                                                                                                                                                                                                                           |
| Temperature sensor                     | Thermocouple J                                                                                                                                                                                                                                                                                                                                                                              |
| Controller                             | Digital display with soft key                                                                                                                                                                                                                                                                                                                                                               |
| Power supply Voltage                   | 3/N - 400V 50Hz                                                                                                                                                                                                                                                                                                                                                                             |
| Absorbed Current                       | 8,5A                                                                                                                                                                                                                                                                                                                                                                                        |
| Absorbed Power                         | 3,2 Kw                                                                                                                                                                                                                                                                                                                                                                                      |