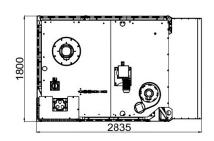

## Rack ovens - EXTREME

| DATA SHEET                             |                                                                                                                                                                                                                                                                                                                                                                                             |
|----------------------------------------|---------------------------------------------------------------------------------------------------------------------------------------------------------------------------------------------------------------------------------------------------------------------------------------------------------------------------------------------------------------------------------------------|
| External dimensions                    | mm 1800x2835x2625                                                                                                                                                                                                                                                                                                                                                                           |
| Structure                              | Robust and masterful construction in AISI 430 stainless steel material internally and externally. Burning chamber in AISI 310 and 321 stainless steel. Insulation thickness 120mm with high thermal insulation mat. Adjustable door hinges. Oven base thickness 30mm. Large amount of steam production. Efficient and uniform air circulation over the entire height of the baking chamber. |
| Tray size                              | mm 800x1000                                                                                                                                                                                                                                                                                                                                                                                 |
| n° of trays                            | 18                                                                                                                                                                                                                                                                                                                                                                                          |
| Distance between trays                 | 87 mm                                                                                                                                                                                                                                                                                                                                                                                       |
| Max rack height for oven with platform | 1765 mm                                                                                                                                                                                                                                                                                                                                                                                     |
| Thermal power                          | 80.000 Kcal/h 101 Kw                                                                                                                                                                                                                                                                                                                                                                        |
| Baking surface                         | 14,40 sqm                                                                                                                                                                                                                                                                                                                                                                                   |
| Total weight                           | 1.600 Kg                                                                                                                                                                                                                                                                                                                                                                                    |
| Steam volume                           | 600 mc/h                                                                                                                                                                                                                                                                                                                                                                                    |
| Maximum operating temperature          | 300°C                                                                                                                                                                                                                                                                                                                                                                                       |
| Internal light                         | n.2 halogen lamps                                                                                                                                                                                                                                                                                                                                                                           |
| Water inlet diamiter                   | 1/2"                                                                                                                                                                                                                                                                                                                                                                                        |
| Steam outlet diameter                  | 180 mm                                                                                                                                                                                                                                                                                                                                                                                      |
| Chimney diameter                       | 197 mm                                                                                                                                                                                                                                                                                                                                                                                      |
| Water drain diameter                   | 3/4"                                                                                                                                                                                                                                                                                                                                                                                        |
| Min - Max flow Natural Gas (G20)       | 11.7 ~ 23.4 Nmc/h                                                                                                                                                                                                                                                                                                                                                                           |
| Temperature sensor                     | Thermocouple J                                                                                                                                                                                                                                                                                                                                                                              |
| Controller                             | Digital display with soft key                                                                                                                                                                                                                                                                                                                                                               |
| Power supply Voltage                   | 3/N - 400V 50Hz                                                                                                                                                                                                                                                                                                                                                                             |
| Absorbed Current                       | 8,5A                                                                                                                                                                                                                                                                                                                                                                                        |
| Absorbed Power                         | 3,2 Kw                                                                                                                                                                                                                                                                                                                                                                                      |