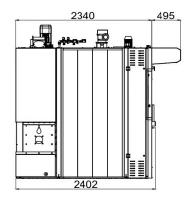

## Rack ovens - EXTREME

| DATA SHEET                             |                                                                                                                                                                                                                                                                                                                                                                                             |
|----------------------------------------|---------------------------------------------------------------------------------------------------------------------------------------------------------------------------------------------------------------------------------------------------------------------------------------------------------------------------------------------------------------------------------------------|
| External dimensions                    | mm 1800x2835x2625                                                                                                                                                                                                                                                                                                                                                                           |
| Structure                              | Robust and masterful construction in AISI 430 stainless steel material internally and externally. Burning chamber in AISI 310 and 321 stainless steel. Insulation thickness 120mm with high thermal insulation mat. Adjustable door hinges. Oven base thickness 30mm. Large amount of steam production. Efficient and uniform air circulation over the entire height of the baking chamber. |
| Tray size                              | mm 800x1000                                                                                                                                                                                                                                                                                                                                                                                 |
| n° of trays                            | 18                                                                                                                                                                                                                                                                                                                                                                                          |
| Distance between trays                 | 87 mm                                                                                                                                                                                                                                                                                                                                                                                       |
| Max rack height for oven with platform | 1765 mm                                                                                                                                                                                                                                                                                                                                                                                     |
| Thermal power                          | 80.000 Kcal/h 101 Kw                                                                                                                                                                                                                                                                                                                                                                        |
| Baking surface                         | 14,40 sqm                                                                                                                                                                                                                                                                                                                                                                                   |
| Total weight                           | 1.600 Kg                                                                                                                                                                                                                                                                                                                                                                                    |
| Steam volume                           | 600 mc/h                                                                                                                                                                                                                                                                                                                                                                                    |
| Maximum operating temperature          | 300°C                                                                                                                                                                                                                                                                                                                                                                                       |
| Internal light                         | n.2 halogen lamps                                                                                                                                                                                                                                                                                                                                                                           |
| Water inlet diamiter                   | 1/2"                                                                                                                                                                                                                                                                                                                                                                                        |
| Steam outlet diameter                  | 180 mm                                                                                                                                                                                                                                                                                                                                                                                      |
| Chimney diameter                       | 197 mm                                                                                                                                                                                                                                                                                                                                                                                      |
| Water drain diameter                   | 3/4"                                                                                                                                                                                                                                                                                                                                                                                        |
| Min - Max flow Natural Gas (G20)       | 11.7 ~ 23.4 Nmc/h                                                                                                                                                                                                                                                                                                                                                                           |
| Temperature sensor                     | Thermocouple J                                                                                                                                                                                                                                                                                                                                                                              |
| Controller                             | Digital display with soft key                                                                                                                                                                                                                                                                                                                                                               |
| Power supply Voltage                   | 3/N - 400V 50Hz                                                                                                                                                                                                                                                                                                                                                                             |
| Absorbed Current                       | 8,5A                                                                                                                                                                                                                                                                                                                                                                                        |
| Absorbed Power                         | 3,2 Kw                                                                                                                                                                                                                                                                                                                                                                                      |