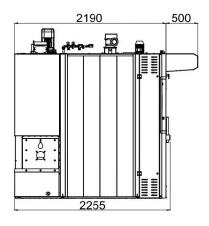

## Rack ovens - EXTREME

| DATA SHEET                             |                                                                                                                                                                                                                                                                                                                                                                                              |
|----------------------------------------|----------------------------------------------------------------------------------------------------------------------------------------------------------------------------------------------------------------------------------------------------------------------------------------------------------------------------------------------------------------------------------------------|
| External dimensions                    | mm 1650x2200x2625                                                                                                                                                                                                                                                                                                                                                                            |
| Structure                              | Robust and masterful construction in AISI 430 stainless steel material internally and externally. Burning chamber in AISI 310 and 321 stainless steel. Insulation thickness 120mm with high thermal insulation mat. Adjustable door hinges. Oven base thickness 30mm. Large amount of steam production.  Efficient and uniform air circulation over the entire height of the baking chamber. |
| Tray size                              | mm 800x800<br>mm 800x900<br>mm 600x1000                                                                                                                                                                                                                                                                                                                                                      |
| n° of trays                            | 18                                                                                                                                                                                                                                                                                                                                                                                           |
| Distance between trays                 | 87 mm                                                                                                                                                                                                                                                                                                                                                                                        |
| Max rack height for oven with platform | 1765 mm                                                                                                                                                                                                                                                                                                                                                                                      |
| Thermal power                          | 70.000 Kcal/h 60 Kw                                                                                                                                                                                                                                                                                                                                                                          |
| Baking surface                         | 10,80 sqm                                                                                                                                                                                                                                                                                                                                                                                    |
| Total weight                           | 1.550 Kg                                                                                                                                                                                                                                                                                                                                                                                     |
| Steam volume                           | 550 mc/h                                                                                                                                                                                                                                                                                                                                                                                     |
| Maximum operating temperature          | 300°C                                                                                                                                                                                                                                                                                                                                                                                        |
| Internal light                         | n.2 halogen lamps                                                                                                                                                                                                                                                                                                                                                                            |
| Water inlet diamiter                   | 1/2"                                                                                                                                                                                                                                                                                                                                                                                         |
| Steam outlet diameter                  | 180 mm                                                                                                                                                                                                                                                                                                                                                                                       |
| Chimney diameter                       | 197 mm                                                                                                                                                                                                                                                                                                                                                                                       |
| Water drain diameter                   | 3/4"                                                                                                                                                                                                                                                                                                                                                                                         |
| Min - Max flow Natural Gas (G20)       | 7 ~ 17.5 Nmc/h                                                                                                                                                                                                                                                                                                                                                                               |
| Temperature sensor                     | Thermocouple J                                                                                                                                                                                                                                                                                                                                                                               |
| Controller                             | Digital display with soft key                                                                                                                                                                                                                                                                                                                                                                |
| Power supply Voltage                   | 3/N - 400V 50Hz                                                                                                                                                                                                                                                                                                                                                                              |
| Absorbed Current                       | 8,5A                                                                                                                                                                                                                                                                                                                                                                                         |
| Absorbed Power                         | 3,2 Kw                                                                                                                                                                                                                                                                                                                                                                                       |