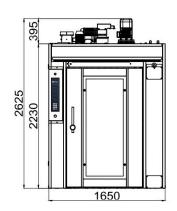

## Rack ovens - EXTREME

| DATA SHEET                             |                                                                                                                                                                                                                                                                                                                                                                                              |
|----------------------------------------|----------------------------------------------------------------------------------------------------------------------------------------------------------------------------------------------------------------------------------------------------------------------------------------------------------------------------------------------------------------------------------------------|
| External dimensions                    | mm 1650x2200x2625                                                                                                                                                                                                                                                                                                                                                                            |
| Structure                              | Robust and masterful construction in AISI 430 stainless steel material internally and externally. Burning chamber in AISI 310 and 321 stainless steel. Insulation thickness 120mm with high thermal insulation mat. Adjustable door hinges. Oven base thickness 30mm. Large amount of steam production.  Efficient and uniform air circulation over the entire height of the baking chamber. |
| Tray size                              | mm 800x800<br>mm 800x900<br>mm 600x1000                                                                                                                                                                                                                                                                                                                                                      |
| n° of trays                            | 18                                                                                                                                                                                                                                                                                                                                                                                           |
| Distance between trays                 | 87 mm                                                                                                                                                                                                                                                                                                                                                                                        |
| Max rack height for oven with platform | 1765 mm                                                                                                                                                                                                                                                                                                                                                                                      |
| Thermal power                          | 70.000 Kcal/h 60 Kw                                                                                                                                                                                                                                                                                                                                                                          |
| Baking surface                         | 10,80 sqm                                                                                                                                                                                                                                                                                                                                                                                    |
| Total weight                           | 1.550 Kg                                                                                                                                                                                                                                                                                                                                                                                     |
| Steam volume                           | 550 mc/h                                                                                                                                                                                                                                                                                                                                                                                     |
| Maximum operating temperature          | 300°C                                                                                                                                                                                                                                                                                                                                                                                        |
| Internal light                         | n.2 halogen lamps                                                                                                                                                                                                                                                                                                                                                                            |
| Water inlet diamiter                   | 1/2"                                                                                                                                                                                                                                                                                                                                                                                         |
| Steam outlet diameter                  | 180 mm                                                                                                                                                                                                                                                                                                                                                                                       |
| Chimney diameter                       | 197 mm                                                                                                                                                                                                                                                                                                                                                                                       |
| Water drain diameter                   | 3/4"                                                                                                                                                                                                                                                                                                                                                                                         |
| Min - Max flow Natural Gas (G20)       | 7 ~ 17.5 Nmc/h                                                                                                                                                                                                                                                                                                                                                                               |
| Temperature sensor                     | Thermocouple J                                                                                                                                                                                                                                                                                                                                                                               |
| Controller                             | Digital display with soft key                                                                                                                                                                                                                                                                                                                                                                |
| Power supply Voltage                   | 3/N - 400V 50Hz                                                                                                                                                                                                                                                                                                                                                                              |
| Absorbed Current                       | 8,5A                                                                                                                                                                                                                                                                                                                                                                                         |
| Absorbed Power                         | 3,2 Kw                                                                                                                                                                                                                                                                                                                                                                                       |