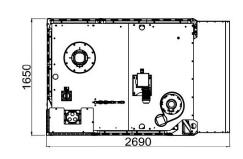

## Rack ovens - EXTREME

| DATA SHEET                             |                                                                                                                                                                                                                                                                                                                                                                                              |
|----------------------------------------|----------------------------------------------------------------------------------------------------------------------------------------------------------------------------------------------------------------------------------------------------------------------------------------------------------------------------------------------------------------------------------------------|
| External dimensions                    | mm 1650x2200x2625                                                                                                                                                                                                                                                                                                                                                                            |
| Structure                              | Robust and masterful construction in AISI 430 stainless steel material internally and externally. Burning chamber in AISI 310 and 321 stainless steel. Insulation thickness 120mm with high thermal insulation mat. Adjustable door hinges. Oven base thickness 30mm. Large amount of steam production.  Efficient and uniform air circulation over the entire height of the baking chamber. |
| Tray size                              | mm 800x800<br>mm 800x900<br>mm 600x1000                                                                                                                                                                                                                                                                                                                                                      |
| n° of trays                            | 18                                                                                                                                                                                                                                                                                                                                                                                           |
| Distance between trays                 | 87 mm                                                                                                                                                                                                                                                                                                                                                                                        |
| Max rack height for oven with platform | 1765 mm                                                                                                                                                                                                                                                                                                                                                                                      |
| Thermal power                          | 70.000 Kcal/h 60 Kw                                                                                                                                                                                                                                                                                                                                                                          |
| Baking surface                         | 10,80 sqm                                                                                                                                                                                                                                                                                                                                                                                    |
| Total weight                           | 1.550 Kg                                                                                                                                                                                                                                                                                                                                                                                     |
| Steam volume                           | 550 mc/h                                                                                                                                                                                                                                                                                                                                                                                     |
| Maximum operating temperature          | 300°C                                                                                                                                                                                                                                                                                                                                                                                        |
| Internal light                         | n.2 halogen lamps                                                                                                                                                                                                                                                                                                                                                                            |
| Water inlet diamiter                   | 1/2"                                                                                                                                                                                                                                                                                                                                                                                         |
| Steam outlet diameter                  | 180 mm                                                                                                                                                                                                                                                                                                                                                                                       |
| Chimney diameter                       | 197 mm                                                                                                                                                                                                                                                                                                                                                                                       |
| Water drain diameter                   | 3/4"                                                                                                                                                                                                                                                                                                                                                                                         |
| Min - Max flow Natural Gas (G20)       | 7 ~ 17.5 Nmc/h                                                                                                                                                                                                                                                                                                                                                                               |
| Temperature sensor                     | Thermocouple J                                                                                                                                                                                                                                                                                                                                                                               |
| Controller                             | Digital display with soft key                                                                                                                                                                                                                                                                                                                                                                |
| Power supply Voltage                   | 3/N - 400V 50Hz                                                                                                                                                                                                                                                                                                                                                                              |
| Absorbed Current                       | 8,5A                                                                                                                                                                                                                                                                                                                                                                                         |
| Absorbed Power                         | 3,2 Kw                                                                                                                                                                                                                                                                                                                                                                                       |