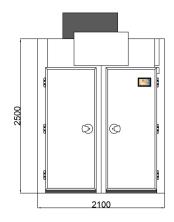

## Retarder Prover Room - MASTER

| DATA SHEET                   |                                                                                                                                                                                        | OPTIONS                  |                                                                                                                                   |
|------------------------------|----------------------------------------------------------------------------------------------------------------------------------------------------------------------------------------|--------------------------|-----------------------------------------------------------------------------------------------------------------------------------|
| External dimensions          | mm 2100x1810x2500h                                                                                                                                                                     | Remote Access            | Complete remote room management.                                                                                                  |
| Internal dimensions          | mm 1880x1650x1980h                                                                                                                                                                     |                          | E-mail alarms notification.                                                                                                       |
| Maximum external height      | mm 2970                                                                                                                                                                                | Internal finishing       | Stainless steel AISI 304 18/10                                                                                                    |
| Structure                    | Prefabricated modular panels with<br>thickness of insulation 60mm.<br>Polyurethane rigid foam without<br>CFC and density 38/40 Kg/mc.<br>Sanitary profiles on the floor and<br>ceiling | External finishing       | Stainless steel AISI 304 18/10                                                                                                    |
|                              |                                                                                                                                                                                        | External front finishing | Stainless steel AISI 304 18/10                                                                                                    |
|                              |                                                                                                                                                                                        | Floor – Version A        | Phenolic multilayer wood panel thickness 21mm + s/s ramp                                                                          |
|                              |                                                                                                                                                                                        | Floor – Version B        | Insulated and reinforced floor,<br>thickness of insulation 60mm with<br>exposed phenolic multilayer wood<br>panel + s/s ramp      |
| Floor                        | Without floor                                                                                                                                                                          |                          |                                                                                                                                   |
| Internal finishing           | White painted galvanized sheet                                                                                                                                                         |                          |                                                                                                                                   |
| External finishing           | White painted galvanized sheet                                                                                                                                                         | Floor – Version C        | Insulated and reinforced floor, thickness of insulation 60mm with anti-slip stainless steel AISI 304 18/10 finishing + s/s ramps. |
| Doors – entry                | n.2 mm 800x2000h – industrial closing                                                                                                                                                  |                          |                                                                                                                                   |
| Capacity of racks - trays    | n.4 for trays mm 600x800                                                                                                                                                               | Remote condensing unit   | n.1 Silenced and tropicalized with<br>Tecumseh compressor of 4Hp +<br>accessories – Volt 3x400+N, 50Hz –<br>distance 10m          |
| Evaporator                   | n.1 with four fans Ø 250mm                                                                                                                                                             |                          |                                                                                                                                   |
| Evaporator capacity          | 4970 Watt a 2°C room / -8°C evaporation                                                                                                                                                |                          |                                                                                                                                   |
| Fans absorption              | 260 Watt                                                                                                                                                                               | Extra heat function      | Activating the extra heat function (2500W) in the Manual Proving                                                                  |
| Tropicalized condensing unit | n.1 ermetic Tecumseh compressor<br>of 3Hp with n.2 fans. Dimensions<br>mm 910x630x400h. Pump Down.<br>High and low pressure switch                                                     | Door Glass               | programme Double toughened glass mm 300x300                                                                                       |
| Condensing unit capacity     | 5021 Watt at -10°C evaporation / 38°C condensation                                                                                                                                     |                          |                                                                                                                                   |
| Defrosting resistances       | n.1 of 1800 Watt                                                                                                                                                                       |                          |                                                                                                                                   |
| Heating elements             | n.2 of 2500 Watt                                                                                                                                                                       |                          |                                                                                                                                   |
| Steam generator              | n.2 of 1000W S/S - non-water contact resistance                                                                                                                                        |                          |                                                                                                                                   |
| Temperature range            | -5 / +40 °C                                                                                                                                                                            |                          |                                                                                                                                   |
| Humidity range               | 50 – 100 %                                                                                                                                                                             |                          |                                                                                                                                   |
| Temperature probe            | n.1 0-10 Volt                                                                                                                                                                          |                          | CODE                                                                                                                              |
| Humidity probe               | n.1 0-10 Volt                                                                                                                                                                          |                          |                                                                                                                                   |
| Internal light               | n.1 led of mm500                                                                                                                                                                       | MA80-2P-210x181          |                                                                                                                                   |
| Master controller            | n.1 electronic with touch screen 7"                                                                                                                                                    |                          |                                                                                                                                   |
| Voltage                      | Volt 3x400+N 50Hz                                                                                                                                                                      |                          |                                                                                                                                   |
| •                            |                                                                                                                                                                                        |                          |                                                                                                                                   |