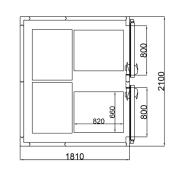

## Retarder Prover Room - MASTER

| DATA SHEET                   |                                                                                                                                                                                        | OPTIONS                  |                                                                                                                                   |
|------------------------------|----------------------------------------------------------------------------------------------------------------------------------------------------------------------------------------|--------------------------|-----------------------------------------------------------------------------------------------------------------------------------|
| External dimensions          | mm 2100x1810x2500h                                                                                                                                                                     | Remote Access            | Complete remote room management.                                                                                                  |
| Internal dimensions          | mm 1880x1650x1980h                                                                                                                                                                     |                          | E-mail alarms notification.                                                                                                       |
| Maximum external height      | mm 2970                                                                                                                                                                                | Internal finishing       | Stainless steel AISI 304 18/10                                                                                                    |
| Structure                    | Prefabricated modular panels with<br>thickness of insulation 60mm.<br>Polyurethane rigid foam without<br>CFC and density 38/40 Kg/mc.<br>Sanitary profiles on the floor and<br>ceiling | External finishing       | Stainless steel AISI 304 18/10                                                                                                    |
|                              |                                                                                                                                                                                        | External front finishing | Stainless steel AISI 304 18/10                                                                                                    |
|                              |                                                                                                                                                                                        | Floor – Version A        | Phenolic multilayer wood panel thickness 21mm + s/s ramp                                                                          |
|                              |                                                                                                                                                                                        | Floor – Version B        | Insulated and reinforced floor,<br>thickness of insulation 60mm with<br>exposed phenolic multilayer wood<br>panel + s/s ramp      |
| Floor                        | Without floor                                                                                                                                                                          |                          |                                                                                                                                   |
| Internal finishing           | White painted galvanized sheet                                                                                                                                                         |                          |                                                                                                                                   |
| External finishing           | White painted galvanized sheet                                                                                                                                                         | Floor – Version C        | Insulated and reinforced floor, thickness of insulation 60mm with anti-slip stainless steel AISI 304 18/10 finishing + s/s ramps. |
| Doors – entry                | n.2 mm 800x2000h – industrial closing                                                                                                                                                  |                          |                                                                                                                                   |
| Capacity of racks - trays    | n.4 for trays mm 600x800                                                                                                                                                               | Remote condensing unit   | n.1 Silenced and tropicalized with<br>Tecumseh compressor of 4Hp +<br>accessories – Volt 3x400+N, 50Hz –<br>distance 10m          |
| Evaporator                   | n.1 with four fans Ø 250mm                                                                                                                                                             |                          |                                                                                                                                   |
| Evaporator capacity          | 4970 Watt a 2°C room / -8°C evaporation                                                                                                                                                |                          |                                                                                                                                   |
| Fans absorption              | 260 Watt                                                                                                                                                                               | Extra heat function      | Activating the extra heat function (2500W) in the Manual Proving                                                                  |
| Tropicalized condensing unit | n.1 ermetic Tecumseh compressor<br>of 3Hp with n.2 fans. Dimensions<br>mm 910x630x400h. Pump Down.<br>High and low pressure switch                                                     | Door Glass               | programme Double toughened glass mm 300x300                                                                                       |
| Condensing unit capacity     | 5021 Watt at -10°C evaporation / 38°C condensation                                                                                                                                     |                          |                                                                                                                                   |
| Defrosting resistances       | n.1 of 1800 Watt                                                                                                                                                                       |                          |                                                                                                                                   |
| Heating elements             | n.2 of 2500 Watt                                                                                                                                                                       |                          |                                                                                                                                   |
| Steam generator              | n.2 of 1000W S/S - non-water contact resistance                                                                                                                                        |                          |                                                                                                                                   |
| Temperature range            | -5 / +40 °C                                                                                                                                                                            |                          |                                                                                                                                   |
| Humidity range               | 50 – 100 %                                                                                                                                                                             |                          |                                                                                                                                   |
| Temperature probe            | n.1 0-10 Volt                                                                                                                                                                          |                          | CODE                                                                                                                              |
| Humidity probe               | n.1 0-10 Volt                                                                                                                                                                          |                          |                                                                                                                                   |
| Internal light               | n.1 led of mm500                                                                                                                                                                       | MA80-2P-210x181          |                                                                                                                                   |
| Master controller            | n.1 electronic with touch screen 7"                                                                                                                                                    |                          |                                                                                                                                   |
| Voltage                      | Volt 3x400+N 50Hz                                                                                                                                                                      |                          |                                                                                                                                   |
| •                            |                                                                                                                                                                                        |                          |                                                                                                                                   |