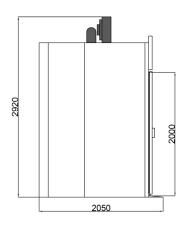

## Retarder Prover Room - MASTER

| DATA SHEET                   |                                                                                                                                                                                        | OPTIONS                  |                                                                                                                                   |
|------------------------------|----------------------------------------------------------------------------------------------------------------------------------------------------------------------------------------|--------------------------|-----------------------------------------------------------------------------------------------------------------------------------|
| External dimensions          | mm 2100x1810x2500h                                                                                                                                                                     | Remote Access            | Complete remote room management.                                                                                                  |
| Internal dimensions          | mm 1880x1650x1980h                                                                                                                                                                     |                          | E-mail alarms notification.                                                                                                       |
| Maximum external height      | mm 2970                                                                                                                                                                                | Internal finishing       | Stainless steel AISI 304 18/10                                                                                                    |
| Structure                    | Prefabricated modular panels with<br>thickness of insulation 60mm.<br>Polyurethane rigid foam without<br>CFC and density 38/40 Kg/mc.<br>Sanitary profiles on the floor and<br>ceiling | External finishing       | Stainless steel AISI 304 18/10                                                                                                    |
|                              |                                                                                                                                                                                        | External front finishing | Stainless steel AISI 304 18/10                                                                                                    |
|                              |                                                                                                                                                                                        | Floor – Version A        | Phenolic multilayer wood panel thickness 21mm + s/s ramp                                                                          |
|                              |                                                                                                                                                                                        | Floor – Version B        | Insulated and reinforced floor,<br>thickness of insulation 60mm with<br>exposed phenolic multilayer wood<br>panel + s/s ramp      |
| Floor                        | Without floor                                                                                                                                                                          |                          |                                                                                                                                   |
| Internal finishing           | White painted galvanized sheet                                                                                                                                                         |                          |                                                                                                                                   |
| External finishing           | White painted galvanized sheet                                                                                                                                                         | Floor – Version C        | Insulated and reinforced floor, thickness of insulation 60mm with anti-slip stainless steel AISI 304 18/10 finishing + s/s ramps. |
| Doors – entry                | n.2 mm 800x2000h – industrial closing                                                                                                                                                  |                          |                                                                                                                                   |
| Capacity of racks - trays    | n.4 for trays mm 600x800                                                                                                                                                               | Remote condensing unit   | n.1 Silenced and tropicalized with<br>Tecumseh compressor of 4Hp +<br>accessories – Volt 3x400+N, 50Hz –<br>distance 10m          |
| Evaporator                   | n.1 with four fans Ø 250mm                                                                                                                                                             |                          |                                                                                                                                   |
| Evaporator capacity          | 4970 Watt a 2°C room / -8°C evaporation                                                                                                                                                |                          |                                                                                                                                   |
| Fans absorption              | 260 Watt                                                                                                                                                                               | Extra heat function      | Activating the extra heat function (2500W) in the Manual Proving                                                                  |
| Tropicalized condensing unit | n.1 ermetic Tecumseh compressor<br>of 3Hp with n.2 fans. Dimensions<br>mm 910x630x400h. Pump Down.<br>High and low pressure switch                                                     | Door Glass               | programme Double toughened glass mm 300x300                                                                                       |
| Condensing unit capacity     | 5021 Watt at -10°C evaporation / 38°C condensation                                                                                                                                     |                          |                                                                                                                                   |
| Defrosting resistances       | n.1 of 1800 Watt                                                                                                                                                                       |                          |                                                                                                                                   |
| Heating elements             | n.2 of 2500 Watt                                                                                                                                                                       |                          |                                                                                                                                   |
| Steam generator              | n.2 of 1000W S/S - non-water contact resistance                                                                                                                                        |                          |                                                                                                                                   |
| Temperature range            | -5 / +40 °C                                                                                                                                                                            |                          |                                                                                                                                   |
| Humidity range               | 50 – 100 %                                                                                                                                                                             |                          |                                                                                                                                   |
| Temperature probe            | n.1 0-10 Volt                                                                                                                                                                          |                          | CODE                                                                                                                              |
| Humidity probe               | n.1 0-10 Volt                                                                                                                                                                          |                          |                                                                                                                                   |
| Internal light               | n.1 led of mm500                                                                                                                                                                       | MA80-2P-210x181          |                                                                                                                                   |
| Master controller            | n.1 electronic with touch screen 7"                                                                                                                                                    |                          |                                                                                                                                   |
| Voltage                      | Volt 3x400+N 50Hz                                                                                                                                                                      |                          |                                                                                                                                   |
| •                            |                                                                                                                                                                                        |                          |                                                                                                                                   |